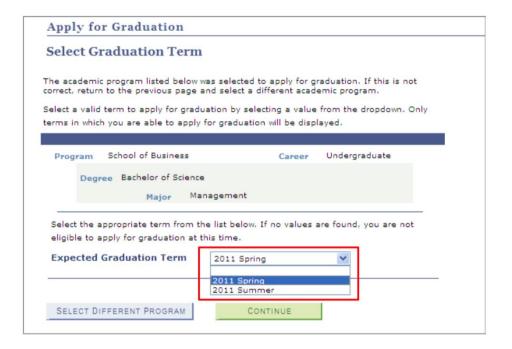

5. On the resulting page, select the Expected Graduation Term from the drop-down. Then click Continue. This will bring you to the Application for Conferment of Degree.

6. Complete the form. Then click Continue.