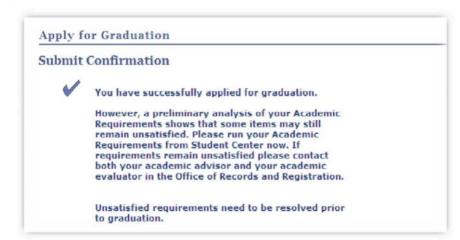

7. On the next page, you will be able to verify that all of the information you have entered is correct. When everything is correct, select the Submit Application button to complete the process.

8. If the application is successfully submitted, you will receive a confirmation message on the next page.