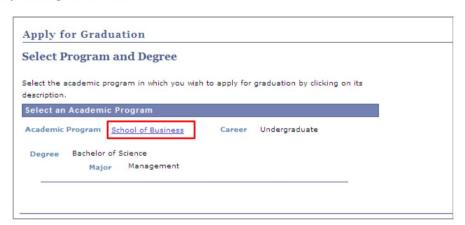

## **HOW TO APPLY FOR GRADUATION**

1. Sign in to PAWS and select the Student Center link.

2. On the resulting page, select Advising Tools.

3. On the Advising Tools page, select Apply for Graduation.

4. On the Apply for Graduation page, select the Academic Program for which you wish to apply for graduation by clicking on the link.